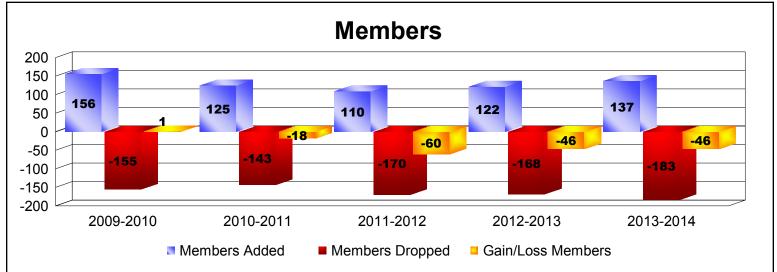

District 37 S

As of June 2014 Cumulative

| Year      | New<br>Clubs | Dropped<br>Clubs | Gain/<br>Loss<br>Clubs | New<br>Members | Charter<br>Members | Reinstate<br>Members | Transfer<br>Members | Total<br>Member<br>Added | Total<br>Members<br>Dropped | Gain/<br>Loss<br>Members |
|-----------|--------------|------------------|------------------------|----------------|--------------------|----------------------|---------------------|--------------------------|-----------------------------|--------------------------|
| 2009-2010 | 1            | -2               | -1                     | 120            | 23                 | 6                    | 7                   | 156                      | -155                        | 1                        |
| 2010-2011 | 0            | -1               | -1                     | 114            | 0                  | 6                    | 5                   | 125                      | -143                        | -18                      |
| 2011-2012 | 0            | -2               | -2                     | 101            | 0                  | 6                    | 3                   | 110                      | -170                        | -60                      |
| 2012-2013 | 0            | -2               | -2                     | 107            | 0                  | 11                   | 4                   | 122                      | -168                        | -46                      |
| 2013-2014 | 0            | -5               | -5                     | 124            | 0                  | 5                    | 8                   | 137                      | -183                        | -46                      |
| Average   | 0            | -2               | -2                     | 113            | 5                  | 7                    | 5                   | 130                      | -164                        | -34                      |