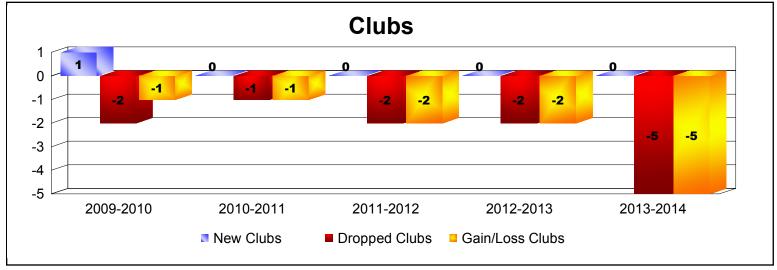

District 37 S

As of June 2014 Cumulative

| Year      | New<br>Clubs | Dropped<br>Clubs | Gain/<br>Loss<br>Clubs | New<br>Members | Charter<br>Members | Reinstate<br>Members | Transfer<br>Members | Total<br>Member<br>Added | Total<br>Members<br>Dropped | Gain/<br>Loss<br>Members |
|-----------|--------------|------------------|------------------------|----------------|--------------------|----------------------|---------------------|--------------------------|-----------------------------|--------------------------|
| 2009-2010 | 1            | -2               | -1                     | 120            | 23                 | 6                    | 7                   | 156                      | -155                        | 1                        |
| 2010-2011 | 0            | -1               | -1                     | 114            | 0                  | 6                    | 5                   | 125                      | -143                        | -18                      |
| 2011-2012 | 0            | -2               | -2                     | 101            | 0                  | 6                    | 3                   | 110                      | -170                        | -60                      |
| 2012-2013 | 0            | -2               | -2                     | 107            | 0                  | 11                   | 4                   | 122                      | -168                        | -46                      |
| 2013-2014 | 0            | -5               | -5                     | 124            | 0                  | 5                    | 8                   | 137                      | -183                        | -46                      |
| Average   | 0            | -2               | -2                     | 113            | 5                  | 7                    | 5                   | 130                      | -164                        | -34                      |